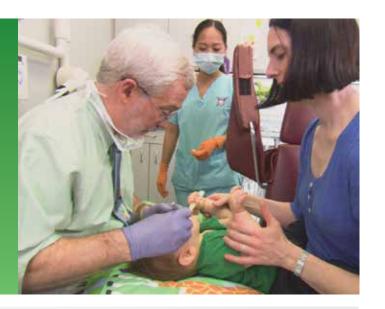

### Baby's First Visit to the Dentist

At the first check-up, the dentist will:

- Check your child for cavities.
- Show you how to brush and floss.
- Teach you about food, drinks and habits that can cause cavities.
- Talk about fluoride.
- Check your child's bite, growth and development.
- Give you information to prevent accidents as your baby grows.