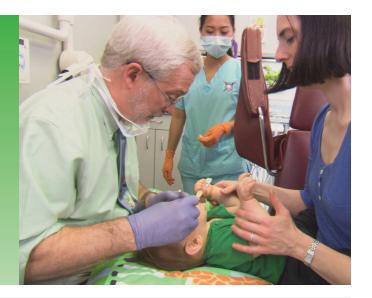

## Protect your baby's smile.

Visit a dentist by age 1 or within six months after the first tooth comes in. Visiting the dentist by age 1 helps you:

Get to know the dentist.

Know who to call if your child has an emergency.

## Baby's first visit to the dentist

At the first check-up, the dentist will:

- Check your child for cavities.
- Show you how to brush and floss.
- Teach you about food, drinks and habits that can cause cavities.
- Talk about fluoride.
- Check your child's bite, growth and development.
- Give you information to prevent accidents as your baby grows.